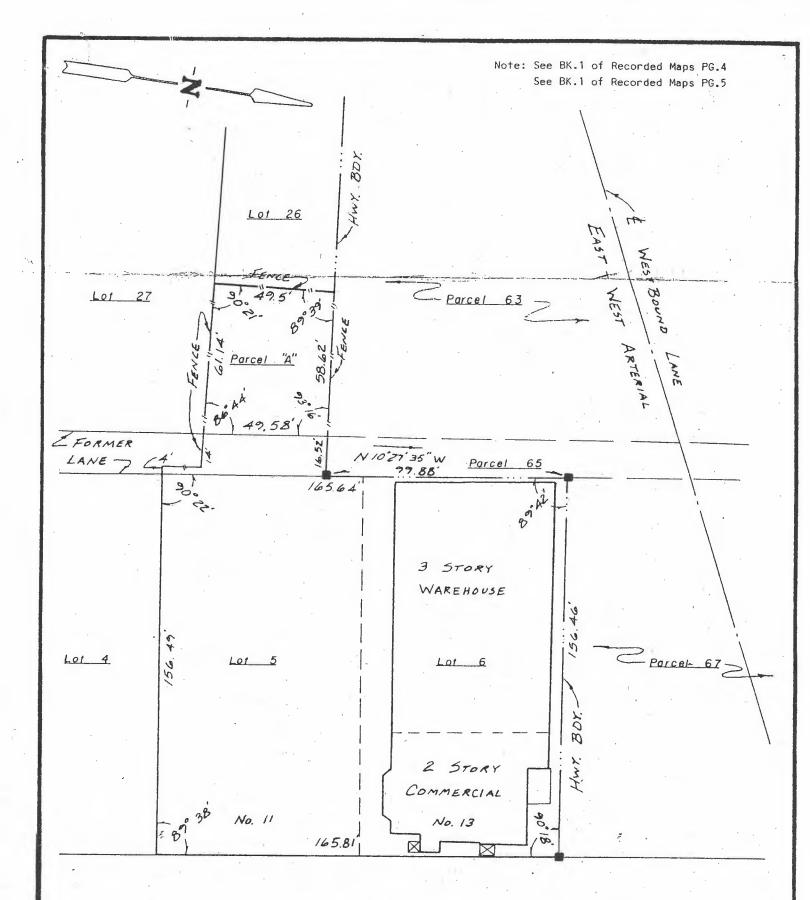

used to be made concerning the subject matter of this application as well as information acquired by the undersigned in the course of his between the his work of the applicant.

IN WITNESS WHEREOF, the Applicant has duly executed this application this 23 day of April 2003

| COMMUNITY   | COMPUTER | SERVICE, | INC. |
|-------------|----------|----------|------|
| (Applicant) | 1/,      |          |      |
| Byn Han a   | 1871     | 1        | 211  |
| Name:       | Gary S.  |          |      |
| /ts:        | Presiden | t        |      |

Sworn to before me this 23 Add day of April 2003

Notar Qu My Com

CHARLES H. LYNCH, JR 1467
N.Y.S. Reg No. 4517625
Notary Public, State of New York
Qualified in Cayuga County
My Commission Expires April 30, 132006

I:\RCook\AUBURN\FORMS\application.wpd



Hulbert Street

To:

The undersigned hereby certifies that this map was made from an actual survey and that both map and survey are correct

Signed:

Richard W Wheeling PIS #40193

Date: 487

LOCATION SURVEY MAP

11-13 Hulbert Street City of Auburn Cayuga County, New York Scale 1"=40' April 15,1987

> Richard W. Wheeling, PLS 5 Court Street Auburn, New York

EXHIBIT "A"

LIBER 1045 PAGE 131